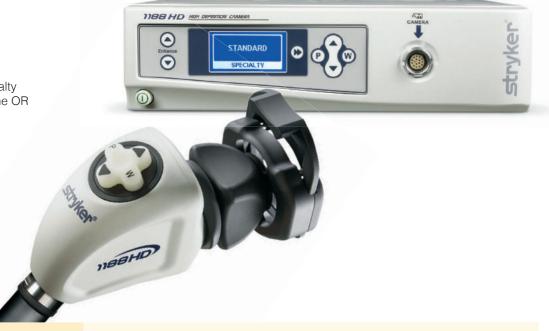

## 1188 HD 3-Chip Camera System

## 1188 HD 3-Chip **Camera System**

- » HD & HDTV resolutions
- » Customizable by specialty for standardization in the OR

1188

1188 HD 3-Chip Camera System **Control Unit** 

1188-010-000E 1188 HD 3-Chip Camera Control Unit (CCU)