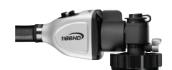

1188 Urology **Camera Head** 

1188 Inline Camera Head

1188 HD 3-Chip Camera Heads

1188-210-122 Camera Head and 24 mm Coupler, C-Mount, 45°/10ft Cable 

1188-310-130 Urology Camera Head with Integrated Beamsplitter

1188-710-122 Inline Camera Head and 24 mm Coupler, C-Mount, 0°/10ft Cable

1188-710-105 Inline Camera Head Only, C-Mount, 0°/10ft Cable