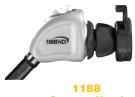

1188 Urology **Camera Head** 

1188 Inline Camera Head

1188 HD 3-Chip Camera Heads

1188-210-122 Camera Head and 24 mm Coupler, C-Mount, 45°/10ft Cable 

1188-310-130 Urology Camera Head with Integrated Beamsplitter