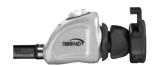

1188-710-122 Inline Camera Head and 24 mm Coupler, C-Mount, 0°/10ft Cable

1188-710-105 Inline Camera Head Only, C-Mount, 0°/10ft Cable