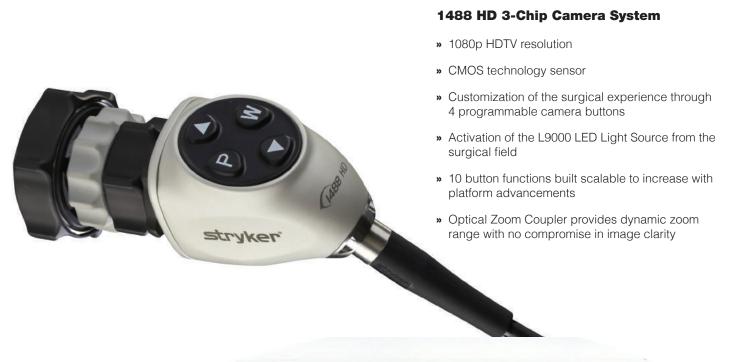

## 1488 HD 3-Chip Camera System

| 1488 HD 3-Chip Camera System<br>Control Unit | 1488-010-000i 1488 HD 3-Chip Camera Control Unit (CCU)<br>1488-010-001i 1488 HD 3-Chip Camera Control Unit (CCU) with DVI Fiber Output                                                                                                                                                                                                                                        |
|----------------------------------------------|-------------------------------------------------------------------------------------------------------------------------------------------------------------------------------------------------------------------------------------------------------------------------------------------------------------------------------------------------------------------------------|
| 1488 HD 3-Chip Camera Heads                  | <ul> <li>1488-210-122i Camera Head with 18 mm C-mount Coupler kit</li> <li>1488-610-122i Camera Head with 18 mm integrated Coupler kit</li> <li>1488-210-105i Camera Head Only, C-Mount, 45°/10ft Cable</li> <li>1488-710-122i Inline Camera Head and 18 mm Coupler, C-Mount, 0°/10ft Cable</li> <li>1488-710-105i Inline Camera Head Only, C-Mount, 0°/10ft Cable</li> </ul> |
| 1488 HD 3-Chip Camera Couplers               | 1488-020-122i18mm coupler, c-mount1488-020-12516mm-28mm optical zoom coupler, c-mount                                                                                                                                                                                                                                                                                         |